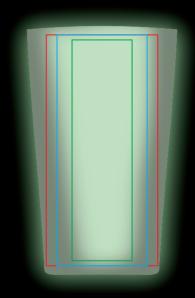

Item number: 80-71105
Item description: FCD
2 oz. Nite Glow Shot Glass

- Blue is max for background photos needing a harder edge
- Red is max for feathered edges
- Green is safe area for logos and text